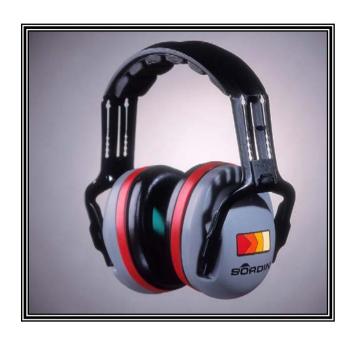

## **Headband version**

- Wide headband with ventilated padding provides a firm and comfortable fit
- Easily adjustable headband pressure for individual fit.
- Large space for the ears inside the cup.

SNR = 32 dB

H = 32 dB, M = 29 dB, L = 23 dB

Product code: 20045

Hygiene kit

Product code: 60083

Listen to us before it's too late!