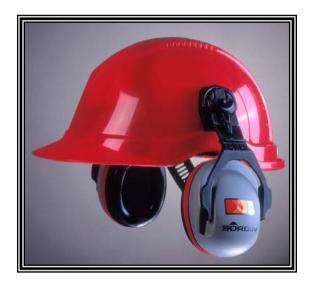

## Helmet mounted version

- Patented spring design offers low pressure and a high level of comfort
- Three distinct wearing positions.
- Excellent grip makes it easy to adjust the cups even when wearing gloves.

SNR = 31 dB H = 32 dB, M = 28 dB, L = 22 dB *Product code: 20046* 